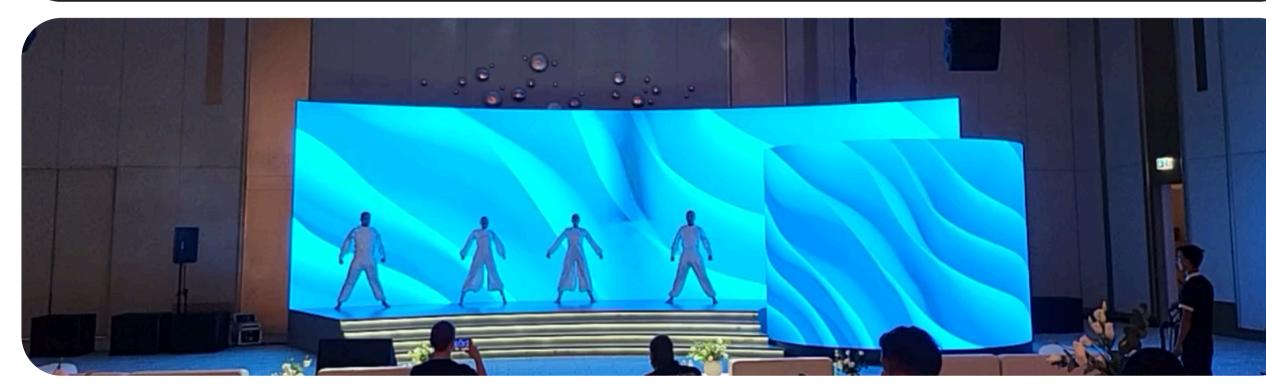

# CURVED SCREENS

# GUARANTEED QUALITY

Curved screens are perfect for creating immersive and engaging experiences. Whether for concerts, exhibitions, or corporate events, our curved LED screens provide

Visit Our Website www.dryhire.e2r.ae

## **LED SCREENS**

stunning visuals and enhance audience engagement.

Refresh Rate 7680 / 3680 Pixel Details p1.8 / p2.5/ p2.6/ p3.9