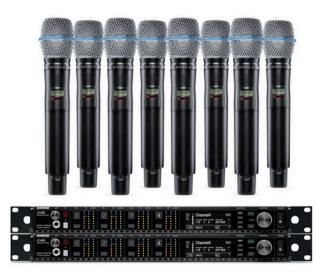

### MICROPHONES

Microphones that ensure clear and hassle-free communication during events. Also offers flexibility and mobility. Available in all brands and models.