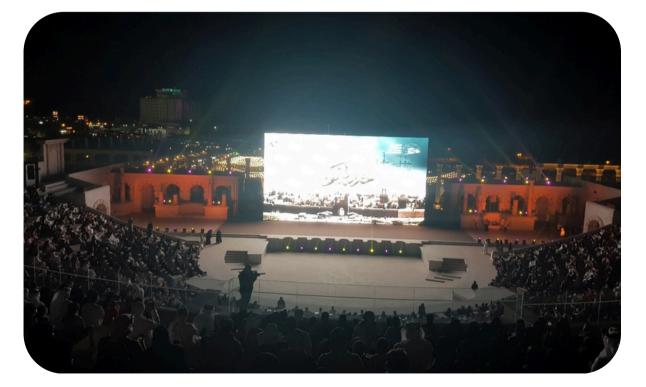

### **CONCERT EVENT**

Challenge: To provide a complete audio-visual setup for an outdoor concert. Solution: Installed a large outdoor LED screen, line array speakers, and dynamic stage lighting. Outcome: The concert was a huge success, with attendees praising the visual and sound quality. Link: