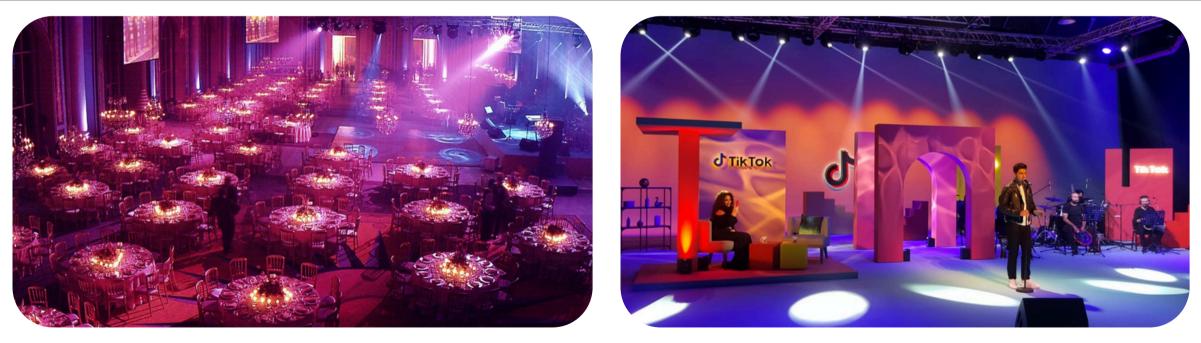

### **AMBIENT LIGHTING**

Create the perfect atmosphere for any event with our ambient lighting solutions. Whether you need subtle lighting for a gala or vibrant colors for a party, we have the tools to transform your venue.

### **ARCHITECTURAL LIGHTING**

Highlight key features of your venue or event space with our architectural lighting options. These solutions are perfect for showcasing the beauty of buildings, landscapes, and other structures, adding a touch of elegance to any event.

### **CORPORATE CONFERENCE**

Challenge: To facilitate seamless presentations and communication during a large conference. Solution: Provided wireless microphones, portable PA systems, and ambient lighting. Outcome: The conference ran smoothly, with clear audio and visually appealing lighting enhancing the experience.