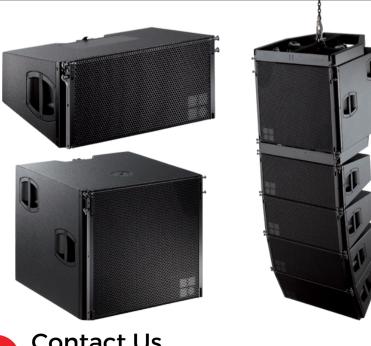

# AUDIO SYSTEM

Line Array & Point source Back Line and Control All Kind of Microphones

### LINE ARRAY, PS SPEAKERS

Line array speakers are essential for providing excellent sound coverage in large venues. Our high-quality speakers ensure that every note is heard clearly, making them ideal for concerts, conferences, and large gatherings.